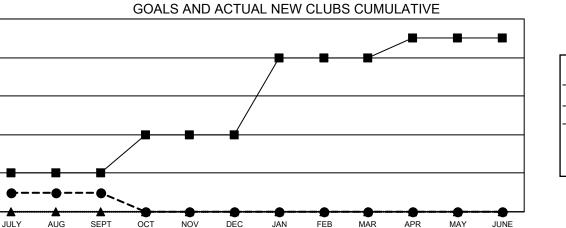

## LOCATION: IOWA

| Clubs                 |               |           |               | Members               |                           |                         |                                                    |  |
|-----------------------|---------------|-----------|---------------|-----------------------|---------------------------|-------------------------|----------------------------------------------------|--|
| RESULTS FOR 2021-2022 |               |           |               | RESULTS FOR 2021-2022 |                           |                         |                                                    |  |
| QUARTER               | NEW CLUB GOAL | NEW CLUBS | DROPPED CLUBS | QUARTER               | MEMBER GROWTH NET<br>GOAL | MEMBER GROWTH<br>ACTUAL | DROPPED<br>MEMBERS ACTUAL<br>(including transfers) |  |
| JULY/AUG/SEPT         | 2             | 1         | 7             | JULY/AUG/SE           | PT 70                     | 185                     | 205                                                |  |
| OCT/NOV/DEC           | 2             | 0         | 0             | OCT/NOV/DEC           | c 125                     | 0                       | 0                                                  |  |
| JAN/FEB/MAR           | 4             | 0         | 0             | JAN/FEB/MAR           | 65                        | 0                       | 0                                                  |  |
| APR/MAY/JUNE          | 1             | 0         | 0             | APR/MAY/JUN           | IE 100                    | 0                       | 0                                                  |  |