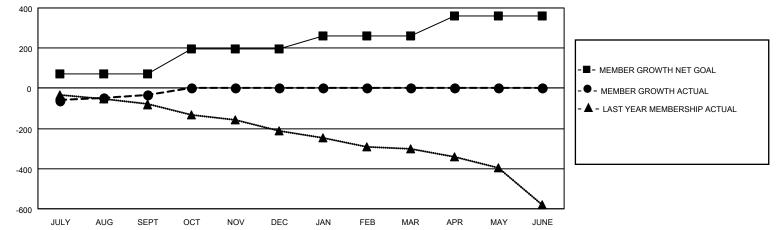

## LOCATION: IOWA

| Clubs                 |               |           |               | Members               |                           |                         |                                                    |  |
|-----------------------|---------------|-----------|---------------|-----------------------|---------------------------|-------------------------|----------------------------------------------------|--|
| RESULTS FOR 2021-2022 |               |           |               | RESULTS FOR 2021-2022 |                           |                         |                                                    |  |
| QUARTER               | NEW CLUB GOAL | NEW CLUBS | DROPPED CLUBS | QUARTER               | MEMBER GROWTH NET<br>GOAL | MEMBER GROWTH<br>ACTUAL | DROPPED<br>MEMBERS ACTUAL<br>(including transfers) |  |
| JULY/AUG/SEPT         | 2             | 1         | 7             | JULY/AUG/SE           | PT 70                     | 185                     | 205                                                |  |
| OCT/NOV/DEC           | 2             | 0         | 0             | OCT/NOV/DEC           | c 125                     | 0                       | 0                                                  |  |
| JAN/FEB/MAR           | 4             | 0         | 0             | JAN/FEB/MAR           | 65                        | 0                       | 0                                                  |  |
| APR/MAY/JUNE          | 1             | 0         | 0             | APR/MAY/JUN           | IE 100                    | 0                       | 0                                                  |  |